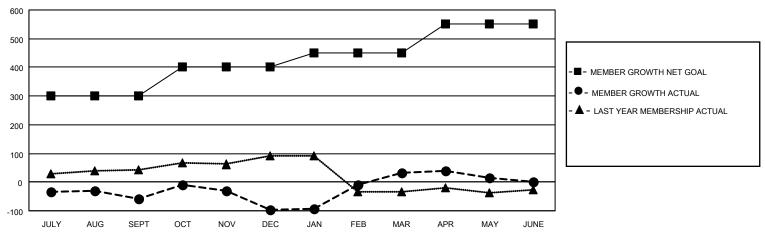

#### GOALS AND ACTUAL MEMBERS CUMULATIVE

| DROPPED CLUBS: 3 |     | 56 CLUBS OF 100 ADDED 1 OR<br>MORE NEW MEMBERS | GENDER DISTRIBUTION       |                                |  |
|------------------|-----|------------------------------------------------|---------------------------|--------------------------------|--|
|                  |     | INOILE INEW INICINIDENCE                       | MALE<br>FEMALE            | 1,790 (76.24%)<br>558 (23.76%) |  |
| DDODDED MEMBEDS  |     |                                                | NON BINARY                | 0 (0.00%)                      |  |
| DROPPED MEMBERS  |     |                                                | PREFER NOT TO ANSWER      | 0 (0.00%)                      |  |
| DECEASED         | 12  |                                                |                           | , ,                            |  |
| CLUB CANCELLED   | 26  | CLICK HERE FOR CUMULATIVE                      | TOTAL FAMILY UNIT MEMBERS | 999                            |  |
| OTHER            | 239 | MEMBERSHIP DATA                                |                           |                                |  |
| TOTAL            | 277 |                                                | FAMILY MEMBERS PAYING HAI | F DUES 575                     |  |
|                  |     |                                                |                           |                                |  |

### District 306 A2

| Clubs RESULTS FOR 2021-2022 |   |   |   | Members  RESULTS FOR 2021-2022 |     |     |     |         |
|-----------------------------|---|---|---|--------------------------------|-----|-----|-----|---------|
|                             |   |   |   |                                |     |     |     | QUARTER |
| JULY/AUG/SEPT               | 3 | 0 | 2 | JULY/AUG/SEPT                  | 300 | 28  | 86  |         |
| OCT/NOV/DEC                 | 1 | 1 | 1 | OCT/NOV/DEC                    | 100 | 103 | 136 |         |
| JAN/FEB/MAR                 | 2 | 4 | 0 | JAN/FEB/MAR                    | 50  | 162 | 20  |         |
| APR/MAY/JUNE                | 0 | 0 | 0 | APR/MAY/JUNE                   | 100 | 20  | 35  |         |