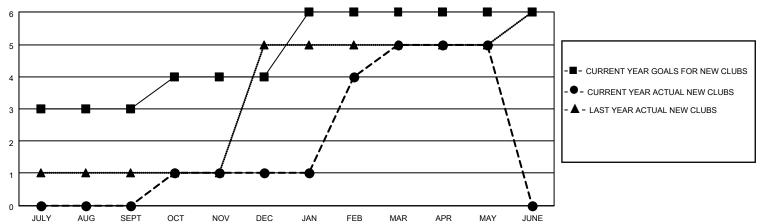

#### GOALS AND ACTUAL NEW CLUBS CUMULATIVE

### District 306 A2

| Clubs RESULTS FOR 2021-2022 |   |   |   | Members  RESULTS FOR 2021-2022 |     |     |     |         |
|-----------------------------|---|---|---|--------------------------------|-----|-----|-----|---------|
|                             |   |   |   |                                |     |     |     | QUARTER |
| JULY/AUG/SEPT               | 3 | 0 | 2 | JULY/AUG/SEPT                  | 300 | 28  | 86  |         |
| OCT/NOV/DEC                 | 1 | 1 | 1 | OCT/NOV/DEC                    | 100 | 103 | 136 |         |
| JAN/FEB/MAR                 | 2 | 4 | 0 | JAN/FEB/MAR                    | 50  | 162 | 20  |         |
| APR/MAY/JUNE                | 0 | 0 | 0 | APR/MAY/JUNE                   | 100 | 20  | 35  |         |